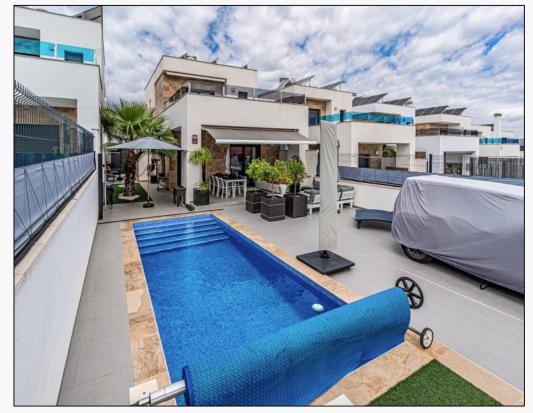

## Ref.

Alarm system

Modern design

White goods

Carport

Built-in wardrobes

Electric shutters

Panoramic Views