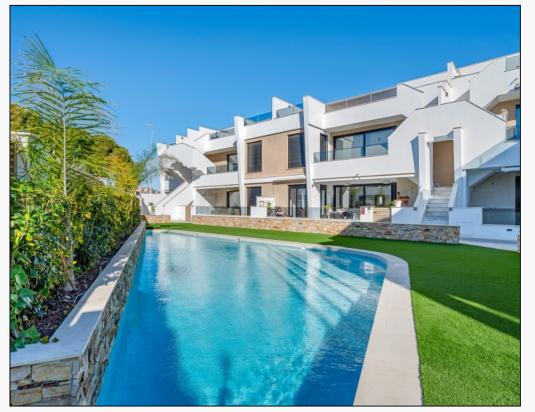

## Apartamento San Pedro del Pinatar, Murcia

## 249.000€

www.estylespain.com info@estylespain.com

2

Parking Electricity Furnished Close to restaurant Commercial area Close to town Fitted kitchen Excellent Close to golf

Close to shops

## Ref. 63111

70 m<sup>2</sup>

Parking Electricity Furnished Close to restaurant Commercial area Close to town Fitted kitchen Excellent Close to golf Close to shops

2

Паркинг Electricity Furnished Close to restaurant Commercial area Close to town Fitted kitchen Excellent Close to golf Close to shops